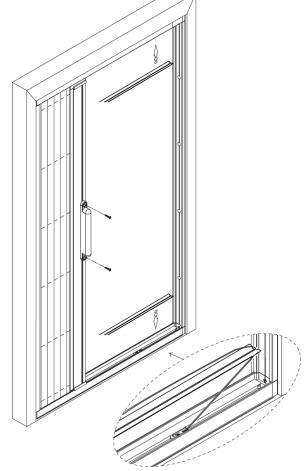

### Step 1

Push screen all the way towards the end

#### Step 2

A. Place the plastic guide back onto the track With a screw driver, push the plastic guide towards the screen (as far as you can)

**B**. Then secure the cap with the Allen key

THANK YOU FOR SHOPPING WITH US

WWW.BESTBLINDS.CO.NZ

Run the screen accross the frame. Make further adjustmet to the wire guide if necessary.