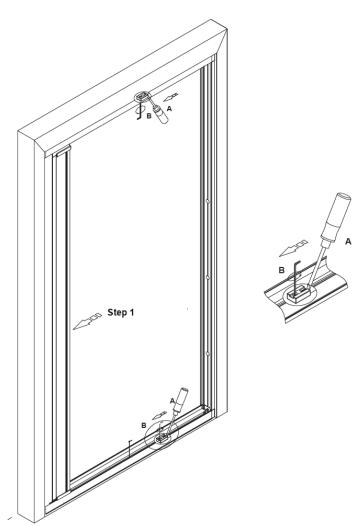

#### Wire Guides

### Step 1

Push screen all the way towards the end

#### Step 2

A. Place the plastic guide back onto the track With a screw driver, push the plastic guide towards the screen (as far as you can)

**B**. Then secure the cap with the Allen key

THANK YOU FOR SHOPPING WITH US

WWW.BESTBLINDS.CO.NZ

Run the screen accross the frame. Make further adjustmet to the wire guide if necessary.