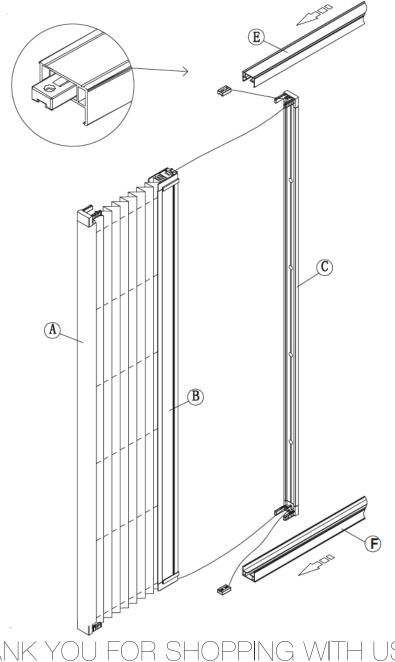

## **Retractable Pleated Screen Door**

Frame Assembly

## Connecting Corners and Wire Guides

Slide the plastic caps attached with the string into **E** and **F** respectively.

WW.BESTBLINDS.CO.NZ

Join parts A,B,C, E and F together.

THANK YOU FOR SHOPPING WITH US