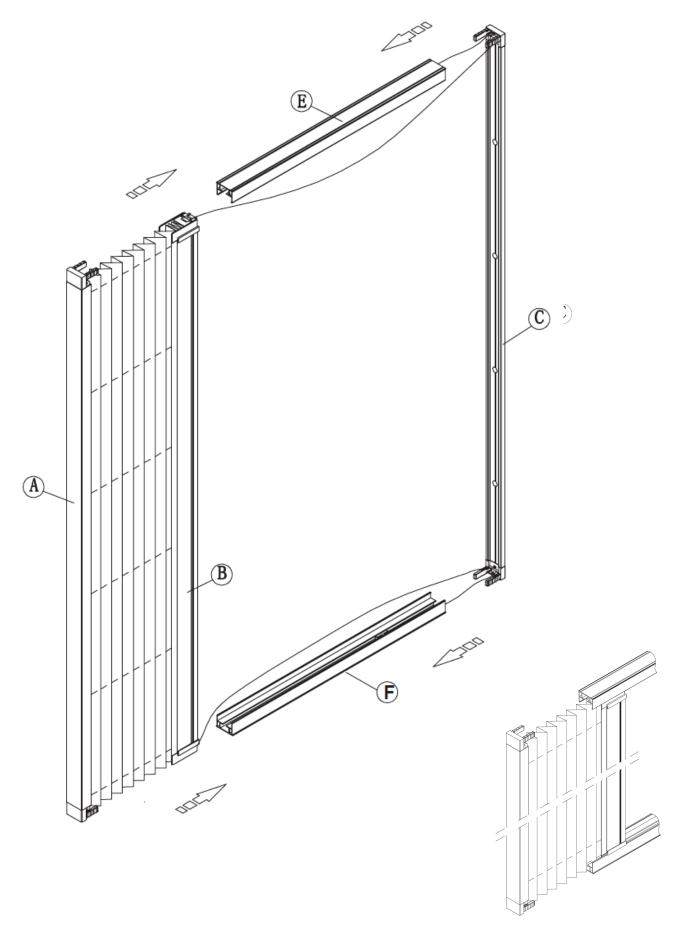

## **Retractable Pleated Screen Door**

Frame Assembly

## Connecting Corners and Wire Guides

Slide the plastic caps attached with the string into **E** and **F** respectively.

WW.BESTBLINDS.CO.NZ

Join parts A,B,C, E and F together.

THANK YOU FOR SHOPPING WITH US