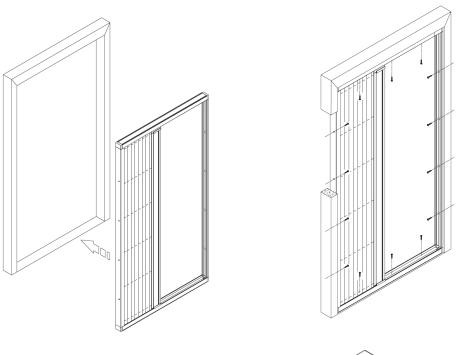

WWW.BESTBLINDS.CO.NZ

Place your screen in the frame or on the frame, this will change depending on how your measurements were taken

Fix the screen using the holes provided, please note that if your screen was made to be fitted on the frame, you should use the holes on the face of the screen.