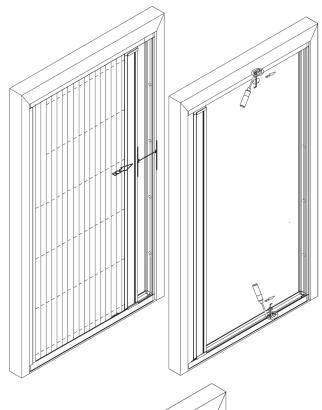

WWW.BESTBLINDS.CO.NZ

Place your screen in the frame or on the frame, this will change depending on how your measurements were taken

Fix the screen using the holes provided, please note that if your screen was made to be fitted on the frame, you should use the holes on the face of the screen.