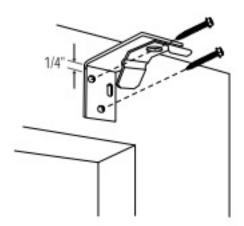

## **EXACT FITTING (EXTENSION BRACKET)**

Position the brackets on the mounting surface, approximately 150mm in from each end of the track position,