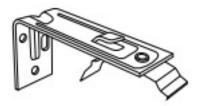

#### **Recess Fit Bracket**

Mounting brackets

Quantity: 2 or more depending

on width of blind

Exact Fit L Shape Extension