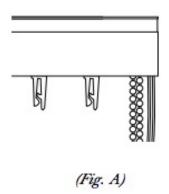

#### FITTING THE TRACK TO THE BRACKETS

- 1. Insert the front part of the bracket inside the top front groove of the track (Fig. A).
- 2. Push the back up so it snaps into the bracket (Fig. B).