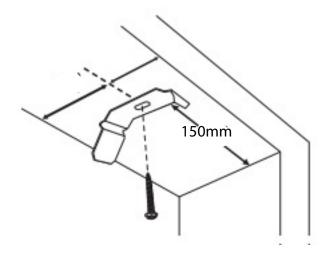

#### **RECESS**

Position the brackets on the mounting surface, approximately 150mm in from each end of the track position,

THANK YOU FOR SHOPPING WITH US

WWW.BESTBLINDS.CO.NZ