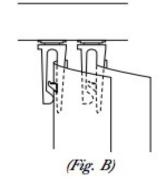

## PLACING THE BLADES TO THE TRACK

- 1. Before installing the vanes, make sure the carriers are positioned as in Fig. A.
- 2. Insert the vanes into the carriers. Make sure all the vanes are facing the same direction (Fig. B or C).