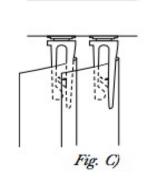

## PLACING THE BLADES TO THE TRACK

- 1. Before installing the vanes, make sure the carriers are positioned as in Fig. A.
- 2. Insert the vanes into the carriers. Make sure all the vanes are facing the same direction (Fig. B or C).