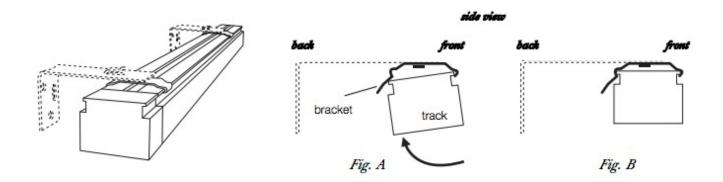

#### FITTING THE TRACK TO THE BRACKETS

- 1. Insert the front part of the bracket inside the top front groove of the track (Fig. A).
- 2. Push the back up so it snaps into the bracket (Fig. B).