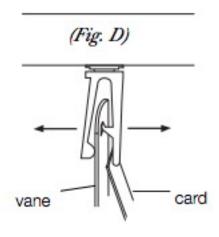

To remove the vanes, first rotate the carriers to the open position as illustrated here. Then slide a card between the vane and carrier clip to open the carrier sufficiently and remove the vane (Fig. D).