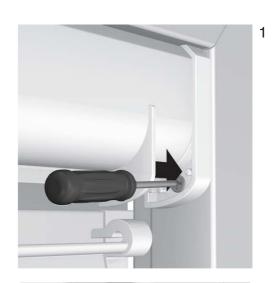

## **Recess Frame**

Remove bracket side cover to expose screw.

Position the housing at the top of the window frame.

As per picture using the side holes on the fixing bracket, place the first screw all the way in until its flat against the bracket.