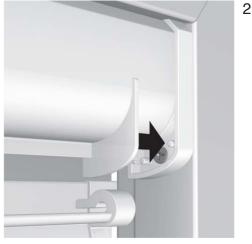

## **Recess Frame**

Remove bracket side cover to expose screw.

Position the housing at the top of the window frame.

As per picture using the side holes on the fixing bracket, place the first screw all the way in until its flat against the bracket.

THANK YOU FOR SHOPPING WITH US

Slide the tracks into position under the side brackets. It should lock in perfectly.

Fix the side tracks as per picture. Use a screw driver narrow enough to allow you to screw all the way in the track, the head of the screw must be flat with the back of the track.