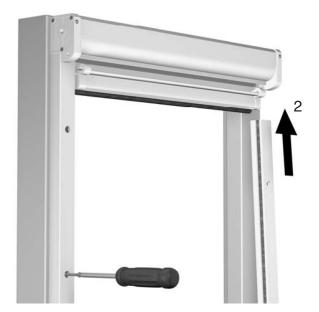

THANK YOU FOR SHOPPING WITH US

Slide the tracks into position under the side brackets. It should lock in perfectly.

Fix the side tracks as per picture. Use a screw driver narrow enough to allow you to screw all the way in the track, the head of the screw must be flat with the back of the track.