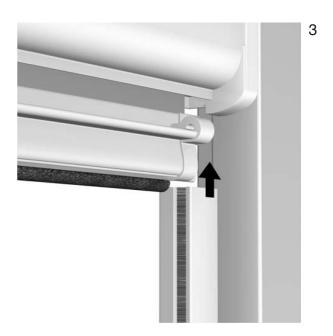

THANK YOU FOR SHOPPING WITH US

Slide the tracks into position under the side brackets. It should lock in perfectly.

Fix the side tracks as per picture. Use a screw driver narrow enough to allow you to screw all the way in the track, the head of the screw must be flat with the back of the track.

## **Exact Frame**

Postion the housing at the top face of the window frame exact where you have measured.

Using the hole on the face of the fixing bracket place your first screw as per picture.

Slide the tracks into position under the side brackets. It should lock in perfectly.