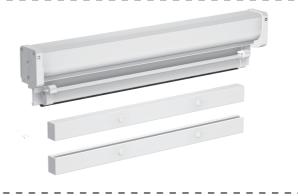

## nstallation Instructions

Please read the following measuring instructions carefully. We are unable to accept responsibility for products that have not being measured or installed.

## Parts supplied

- 1 Screen housing
- 2 side tracks



## **Recess Frame**

Remove bracket side cover to expose screw.

Position the housing at the top of the window frame.

As per picture using the side holes on the fixing bracket, place the first screw all the way in until its flat against the bracket.





THANK YOU FOR SHOPPING WITH US

Slide the tracks into position under the side brackets. It should lock in perfectly.



Fix the side tracks as per picture. Use a screw driver narrow enough to allow you to screw all the way in the track, the head of the screw must be flat with the back of the track.



THANK YOU FOR SHOPPING WITH US

## **Exact Frame**

Postion the housing at the top face of the window frame exact where you have measured.

Using the hole on the face of the fixing bracket place your first screw as per picture.



Slide th