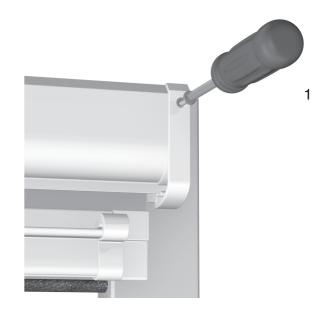

## **Recess Frame**

Remove bracket side cover to expose screw.

Position the housing at the top of the window frame.

As per picture using the side holes on the fixing bracket, place the first screw all the way in until its flat against the bracket.