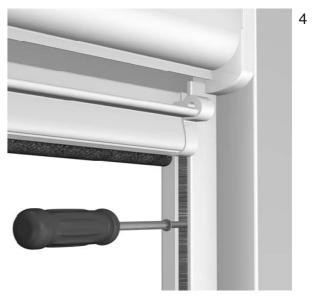

THANK YOU FOR SHOPPING WITH US

Slide the tracks into position under the side brackets. It should lock in perfectly.

Fix the side tracks as per picture. Use a screw driver narrow enough to allow you to screw all the way in the track, the head of the screw must be flat with the back of the track.