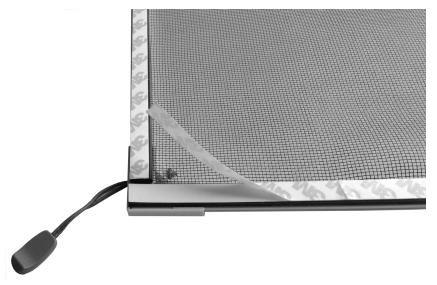

## Step 1 . Peel The Adhesive Tape

Peel the tape to expose adhesive for all four sides of the screen.